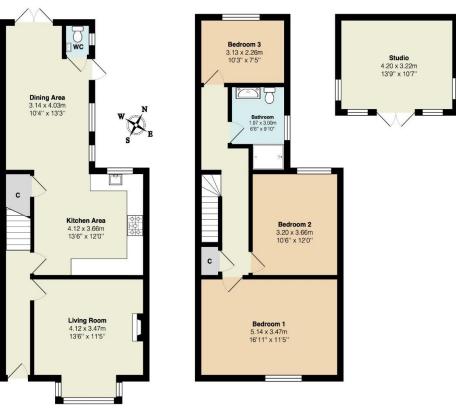

## 84 Park Road

All measurements are approximate and for display purposes only

Total Area: 125.0 m<sup>2</sup> ... 1346 ft<sup>2</sup>

**Local Authority: Tandridge District Council Tenure: Freehold** Council Tax Band: D **EPC Rating: C** 