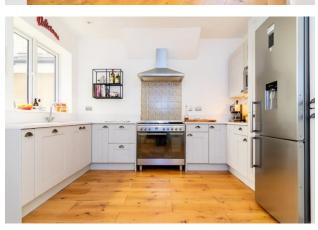

Meticulously renovated to a high standard by the current owners the interior features three generous proportioned bedrooms on the first floor and a modern family bathroom. the ground floor boasts a bright and inviting living room to the front aspect whilst at the rear you will find a stunning open plan kitchen diner with direct access to the rear garden.