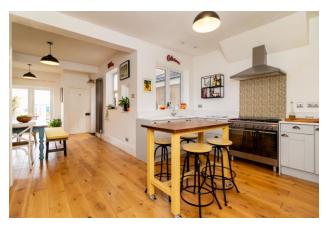

Meticulously renovated to a high standard by the current owners the interior features three generous proportioned bedrooms on the first floor and a modern family bathroom. the ground floor boasts a bright and inviting living room to the front aspect whilst at the rear you will find a stunning open plan kitchen diner with direct access to the rear garden.