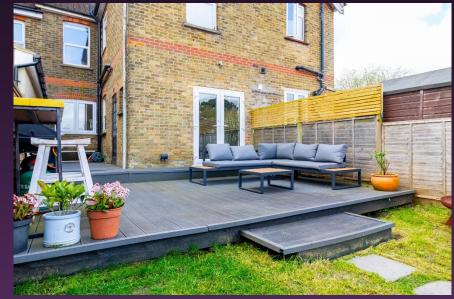

The outdoor space is perfect for relaxation and entertainment featuring a decked area leading to a well maintained lawn. Additionally there is a charming wooden summer house currently utilized as an art studio but ideal for conversion into a home office or other creative space